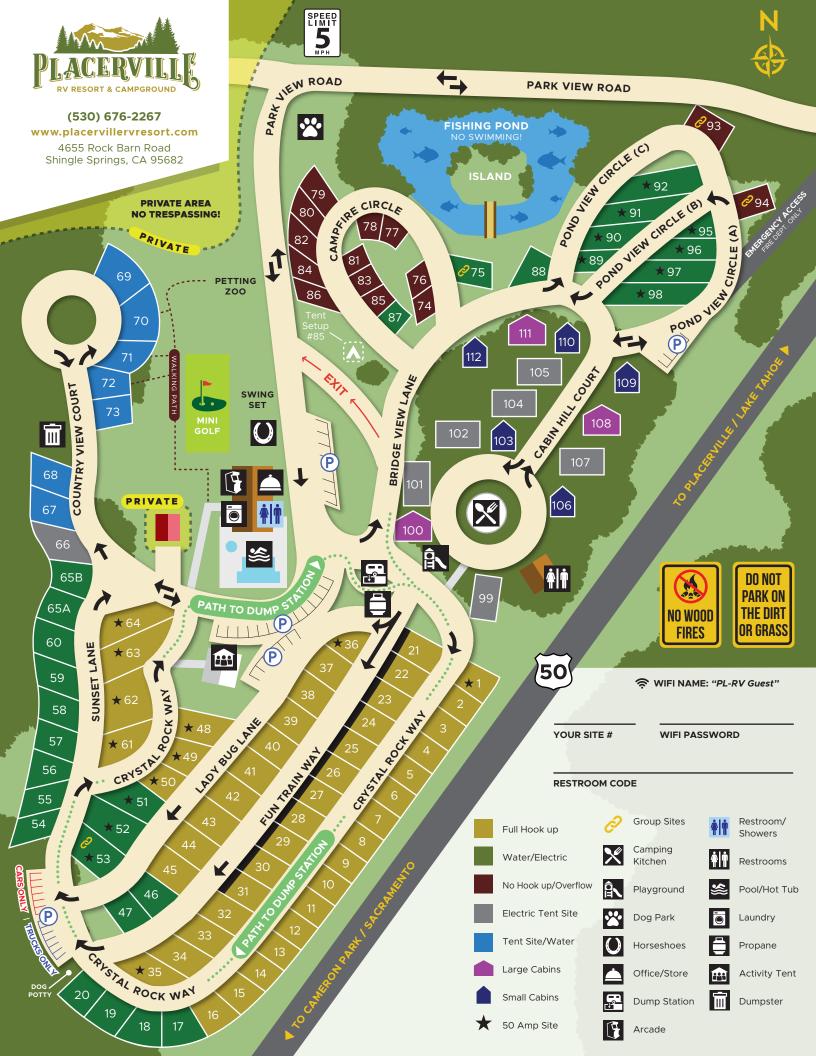

(530) 676-2267

www.placervillervresort.com

4655 Rock Barn Road Shingle Springs, CA 95682

> Check-In: 2:00 pm · Check-Out: 11:00 am | Speed Limit: 5 MPH Quiet Hours: 10:00 pm - 9:00 am | Office Hours: Posted on main building

# **FISHING ISLAND**

The island is closed after dark. You need a park fishing license & your own pole to fish. Catfish and small pan fish are catch & release only. Trout must be kept. Please be careful not to harm our frogs and turtles. Fishing hours are from store opening until dusk or whenever the store closes (whichever comes first). You must be 14 years or older to be on the island without an adult.

### NO WOOD FIRES OR WOOD GRILLING

**ALLOWED.** Propane is allowed. Charcoal or Duraflame logs ONLY in your pits or grills. No fires are allowed on the ground. We do have a limited number of loaner fire pits you can request. (Duraflame logs only allowed in them).